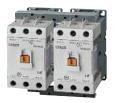

# Reversing Contactors

# Reversing contactor consists of:

- Two AC or DC contactors
- Mechanical Interlock
- Wire Set (up to frame size 100A)

# **Assembled Reversing Contactors**

| Туре      | Type      |
|-----------|-----------|
| MC-9B/R   | MC-130A/R |
| MC-12B/R  | MC-150A/R |
| MC-18B/R  | MC-185A/R |
| MC-22B/R  | MC-225A/R |
| MC-32A/R  | MC-265A/R |
| MC-40A/R  | MC-330A/R |
| MC-50A/R  | MC-400A/R |
| MC-65A/R  | MC-500A/R |
| MC-75A/R  | MC-630A/R |
| MC-85A/R  | MC-800A/R |
| MC-100A/R |           |