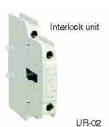

### **Mechanical Interlocks**

|  | Interlock Part# | Contactor Type     | Auxiliary Contacts |  |
|--|-----------------|--------------------|--------------------|--|
|  | UR-02           | MC-9B to MC-100A   | 2 x NC             |  |
|  | AR-180          | MC-180A to MC-400A | -                  |  |
|  | AR-600          | MC-500A to MC-800A | -                  |  |

### **Installation of Interlock and Wire Kits**

Install the interlock unit on the side of a contactor first. Fit each part as indicated in the figure above. And then install the other contactor on the other side of the interlock unit as shown.