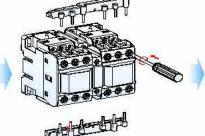

### **Installation of Interlock and Wire Kits**

Install the interlock unit on the side of a contactor first. Fit each part as indicated in the figure above. And then install the other contactor on the other side of the interlock unit as shown.

After installing interlock unit wiring kit can be assembled. Wiring kit contains two molded wires - one for line side and the other for load side.