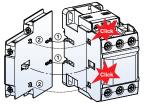

### **Installation of Interlock and Wire Kits**

Install the interlock unit on the side of a contactor first. Fit each part as indicated in the figure above. And then install the other contactor on the other side of the interlock unit as shown.