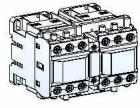

# Reversing contactor consists of:

- Two AC or DC contactors
- Mechanical Interlock
- Wire Set (up to frame size 100A)

# **Assembled Reversing Contactors**

| Туре      | Type      |
|-----------|-----------|
| MC-9B/R   | MC-130A/R |
| MC-12B/R  | MC-150A/R |
| MC-18B/R  | MC-185A/R |
| MC-22B/R  | MC-225A/R |
| MC-32A/R  | MC-265A/R |
| MC-40A/R  | MC-330A/R |
| MC-50A/R  | MC-400A/R |
| MC-65A/R  | MC-500A/R |
| MC-75A/R  | MC-630A/R |
| MC-85A/R  | MC-800A/R |
| MC-100A/R |           |