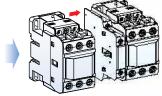

### **Installation of Interlock and Wire Kits**

Install the interlock unit on the side of a contactor first. Fit each part as indicated in the figure above. And then install the other contactor on the other side of the interlock unit as shown.

After installing interlock unit wiring kit can be assembled. Wiring kit contains two molded wires - one for line side and the other for load side.